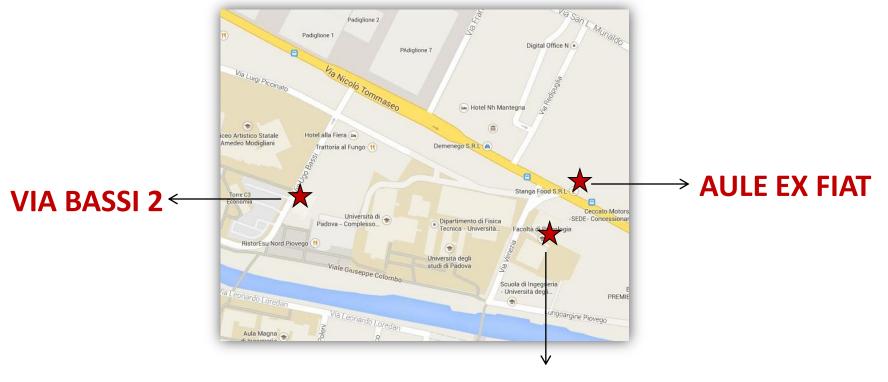

### AULE PSIÇOLOGIA 2, VIA VENEZIA 12

### AULE EX-FIAT, VIA VENEZIA 13

#### Location

### VIA BASSI 2

Libraries, study halls, computer labs