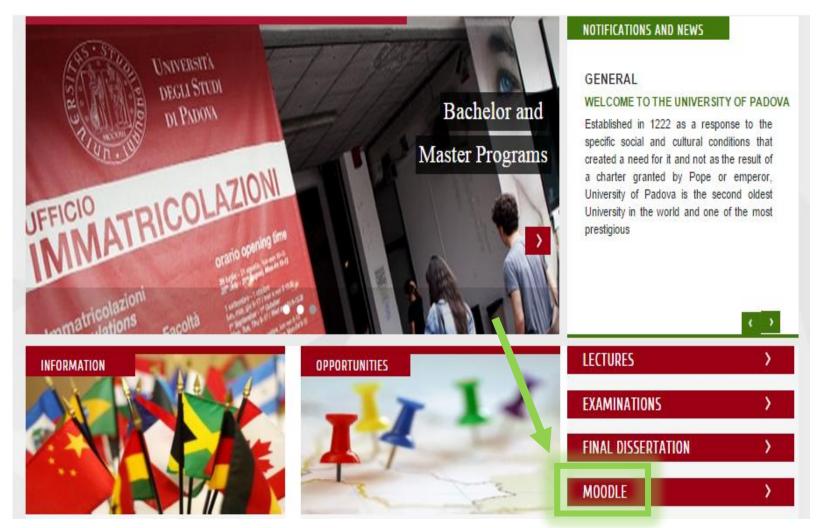

## Moodle

http://elearning.unipd.it/scuolapsicologia

E-learning platform: use it to download courses material (slides, pdf, videos...)

## Uniweb

http://uniweb.unipd.it/Home.do

Web platform: use it to enrol for exams and accept the grades

Education

### Same credentials for:

- UNIWEB: exams registration and acceptance of grades
- Moodle: sharing courses materials and information
- Webmail: institutional e-mail account