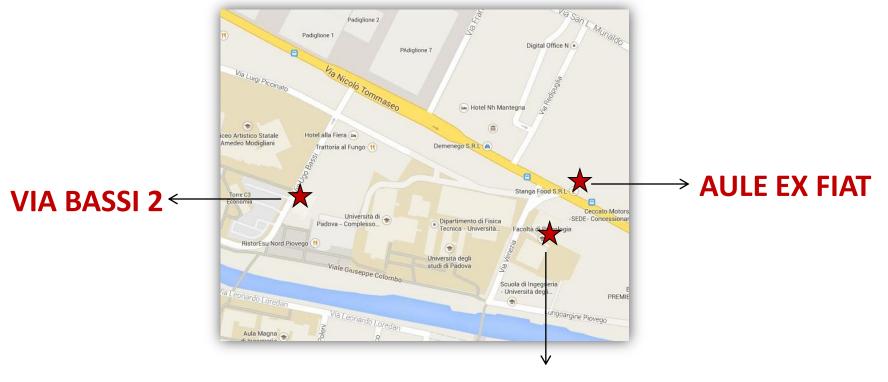

### PSICOLOGIA 2 VIA VENEZIA 12

- Lecturers' offices
- Tutoring Service
- Erasmus Office
- Lecture halls
- *Fabio Metelli* Library

Location

### At a glance: LECTURE HALLS

PSICOLOGIA 2 CLA (Centro Linguistico di Ateneo)

Location

### AULE PSIÇOLOGIA 2, VIA VENEZIA 12

### AULE EX-FIAT, VIA VENEZIA 13

#### Location

### VIA BASSI 2

Libraries, study halls, computer labs