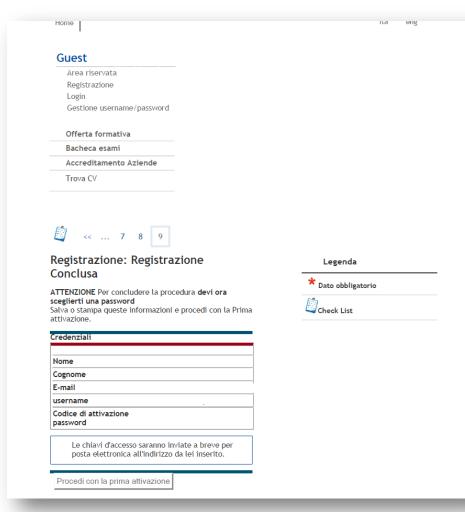

### **Unipd Account**

- Save the information about your account in order to recover your password if needed
- You can ask for help to Buddies and Ufficio Tutorato (tutoring service)

#### Same credentials for:

- UNIWEB: exams registration and acceptance of grades
- Moodle: sharing courses materials and information
- Webmail: institutional e-mail account

Servizi online