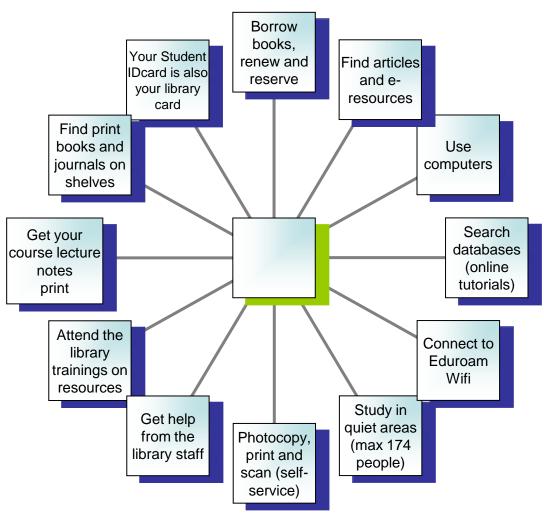

## What can you do?

- Find books and articles
- Borrow, renew and reserve
- Use computers
- Search databases
- Request books and articles not owned by the psychology library (ILL/DD service)
- •Print and self-service photocopy
- •Attend to library trainings on resources

- No registration needed
- Always use your student card (badge)
- 174 people maximum allowed
- Connect to Eduroam Wifi

## **Off-campus connection**

All electronic resources can be accessed off campus through the Auth-proxy connection.

Information and instruction: http://bibliotecadigitale.cab.unipd.it/en/auth-proxy