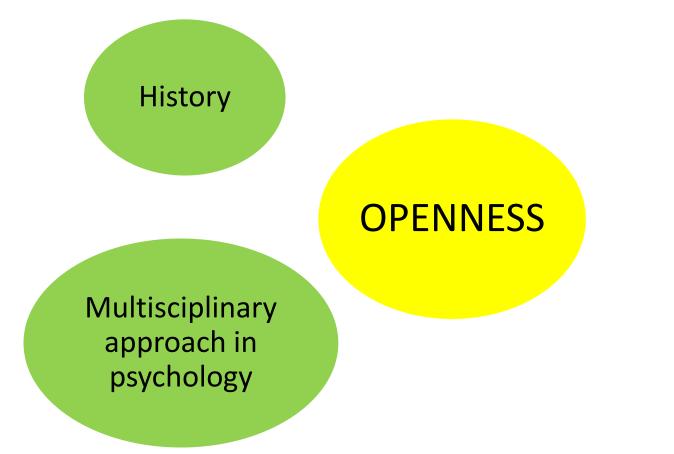

### **School of Psychology**

The University was established by students and teachers in 1222 with the goal to defend freedom of thought.

Universa Universis Patavina Libertas (full freedom for everyone)

Andreas van Wesel

### **School of Psychology**

6 programs at the undegraduate level

9 programs at the master level

From neuropsychology to psychodynamic approaches, from work and organizational psychology to the study of developmental aspects