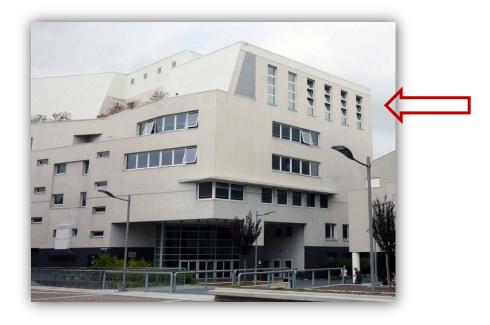

### Fabio Metelli Library

*Psico2* Building, via Venezia 12/2 – 5°floor

Welcome to Library Services Biblioteca di Psicologia "Fabio Metelli"

Where and When

Via Venezia 12/2 - Psico 2 Building 5th floor

Opening hours and updates are on the web page <u>http://bibliotecapsicologia.cab.unipd.it/</u>