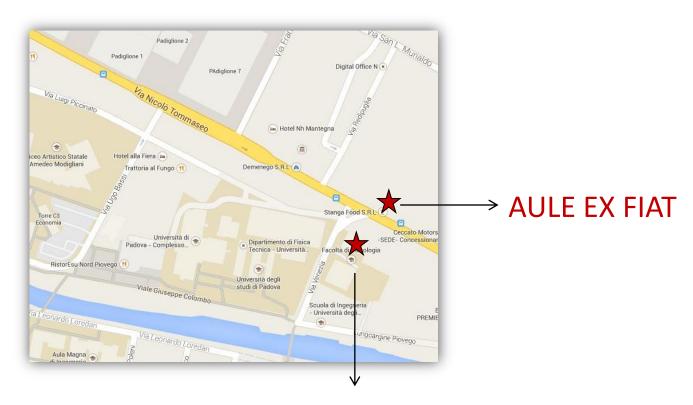

#### AULE (lecture halls) EX-FIAT, VIA VENEZIA 13

(just cross the main street at the traffic light in front of a bank, a bar and a bookshop and turn right)