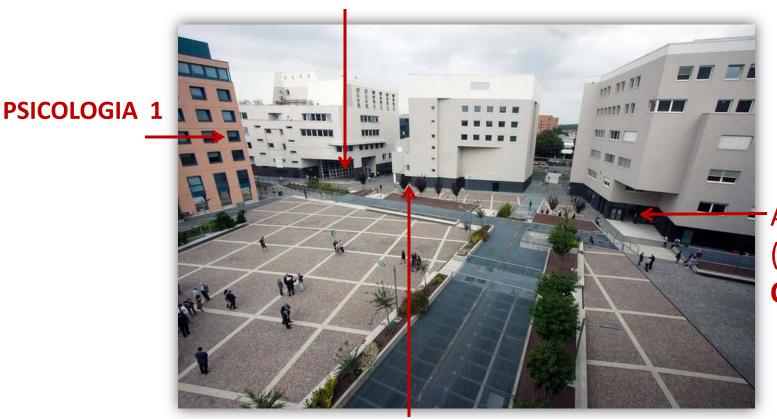

# School of Psychology main buildings

PSICOLOGIA 1 (VIA VENEZIA 8) (VIA

PSICOLOGIA 2
(VIA VENEZIA 12)

- Departments
- Computer rooms
- Labs
- Lecturers' offices

- Lecturers' offices
- Tutoring Service
- Erasmus Office
- Lecture halls
- Fabio Metelli
   Library