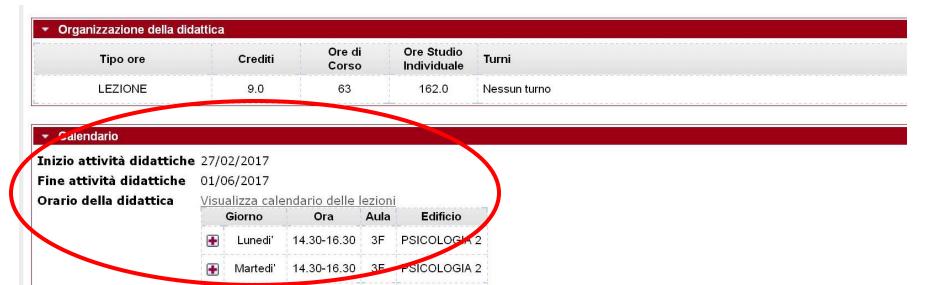

#### 4) Scroll down to Calendario (calendar) box

#### 5a) Check the info!!!

#### 5b) Check the info!!!